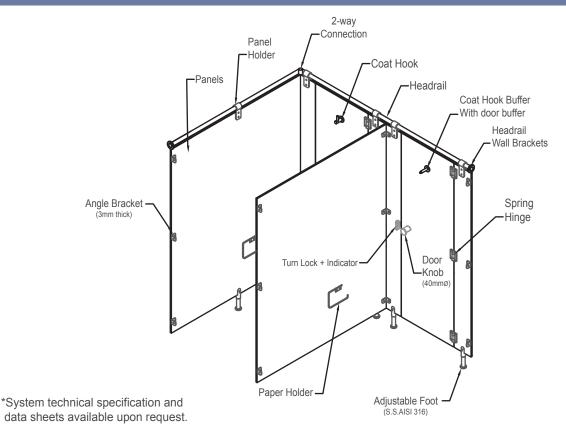

### System Components

### Hardware

Hardware & fittings are made of high corrosion resistant **stainless steel grade AISI 304**. Adjustable legs are made of **stainless steel grade AISI 316** for greater resistance. Top quality hardware specially made for 13mm panels.