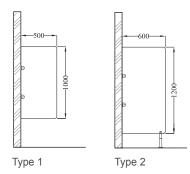

### System Dimensions

Overall nominal system height (including headrail): 2020mm (±20mm). Panel Height: 1820 mm. Adjustable foot Height: 150mm (±20mm).

Recommended System Depth 1500mm.

\* System dimensions are adjusted based on site requirements.

\* Special design and dimension are considered for special users (i.e. wheelchair users, children).