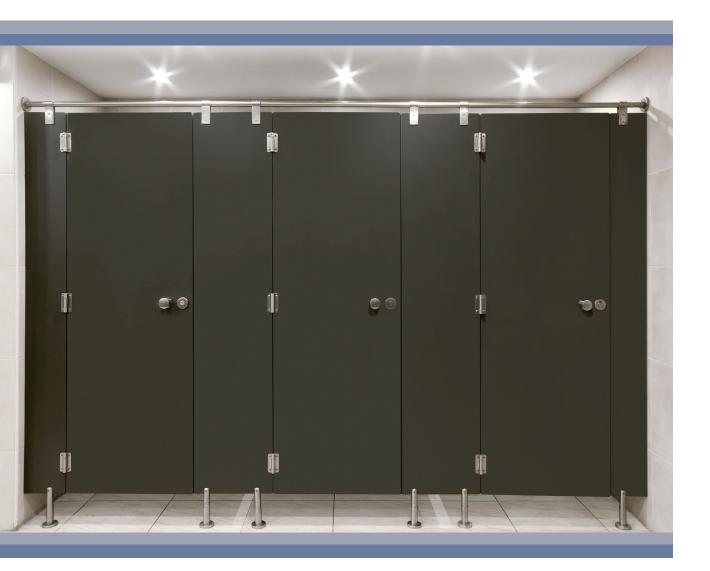

## Your Neighbourhood Expert

Protech Toilet Partition Systems durable, flexible and cost-efficient solution to constructing partitions cubicles that can be used in public toilets, showers and changing rooms.

The system is constructed of heavy-duty solid compact laminate panels with high corrosion resistant stainless steel fittings and screws.