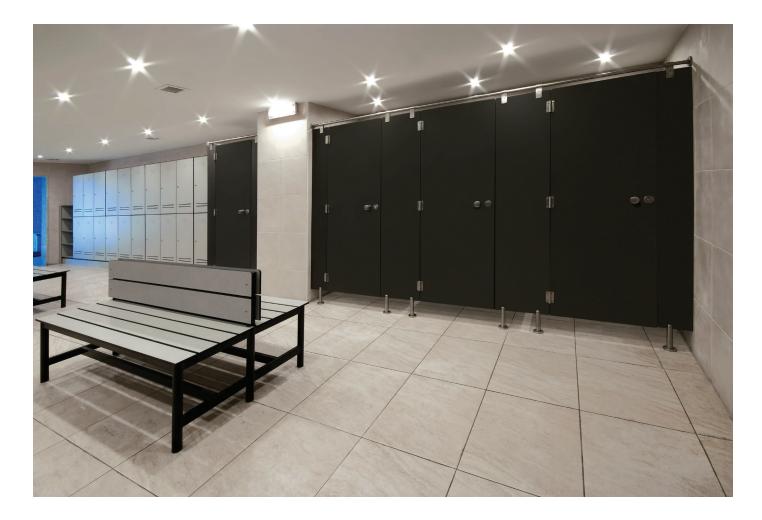

## Your Neighbourhood Expert

Protech Toilet Partition Systems durable, flexible and cost-efficient solution to constructing partitions cubicles that can be used in public toilets, showers and changing rooms.

The system is constructed of heavy-duty solid compact laminate panels with high corrosion resistant stainless steel fittings and screws.